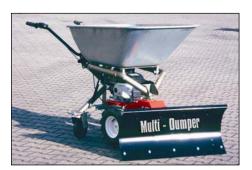

| Drive | v belt |
|-------|--------|
|       |        |

| Operational characteristics |                         |
|-----------------------------|-------------------------|
| Weight                      | 76 kg / 168 lbs.        |
| Max. payload                | 180 kg / 397 lbs.       |
| Capacity                    | 110 liter / 29 gal      |
| Tipping device              | Mechanical / Pneumatic  |
|                             | backing                 |
| Working speed               | 0 – 5 km/h / 3.1 mph    |
| Climbing ability            | 40% depending on soil   |
| Lateral inclination         | 15° depending on soil,  |
|                             | with dual wheels        |
| Tire equipment front        | Pneumatic 13 x 5.00 - 6 |
| Tire equipment rear         | Soft-rubber 200 x 50    |