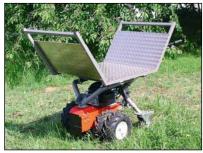

## PowerPac

Tank 200 ltr./ 53 gal, acid proof

Snowblade

Sickle bar mower

Rotary Sweeper