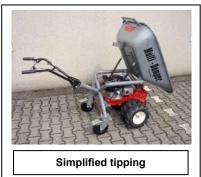

| Drive | v belt |
|-------|--------|
|       |        |

| Operational characteristics |                         |
|-----------------------------|-------------------------|
| Weight                      | 76 kg / 168 lbs.        |
| Max. payload                | 180 kg / 397 lbs.       |
| Capacity                    | 110 liter / 29 gal      |
| Tipping device              | Mechanical / Pneumatic  |
|                             | backing                 |
| Working speed               | 0 – 5 km/h / 3.1 mph    |
| Climbing ability            | 40% depending on soil   |
| Lateral inclination         | 15° depending on soil,  |
|                             | with dual wheels        |
| Tire equipment front        | Pneumatic 13 x 5.00 - 6 |
| Tire equipment rear         | Soft-rubber 200 x 50    |