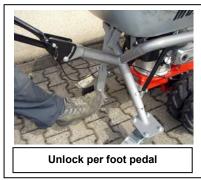

| Drive | v belt |
|-------|--------|
|       |        |

| Operational characteristics |                         |
|-----------------------------|-------------------------|
| Weight                      | 76 kg / 168 lbs.        |
| Max. payload                | 180 kg / 397 lbs.       |
| Capacity                    | 110 liter / 29 gal      |
| Tipping device              | Mechanical / Pneumatic  |
|                             | backing                 |
| Working speed               | 0 – 5 km/h / 3.1 mph    |
| Climbing ability            | 40% depending on soil   |
| Lateral inclination         | 15° depending on soil,  |
|                             | with dual wheels        |
| Tire equipment front        | Pneumatic 13 x 5.00 - 6 |
| Tire equipment rear         | Soft-rubber 200 x 50    |