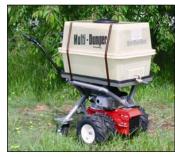

| Drive | v belt |
|-------|--------|
|       |        |

| Operational characteristics |                         |
|-----------------------------|-------------------------|
| Weight                      | 76 kg / 168 lbs.        |
| Max. payload                | 180 kg / 397 lbs.       |
| Capacity                    | 110 liter / 29 gal      |
| Tipping device              | Mechanical / Pneumatic  |
|                             | backing                 |
| Working speed               | 0 – 5 km/h / 3.1 mph    |
| Climbing ability            | 40% depending on soil   |
| Lateral inclination         | 15° depending on soil,  |
|                             | with dual wheels        |
| Tire equipment front        | Pneumatic 13 x 5.00 - 6 |
| Tire equipment rear         | Soft-rubber 200 x 50    |