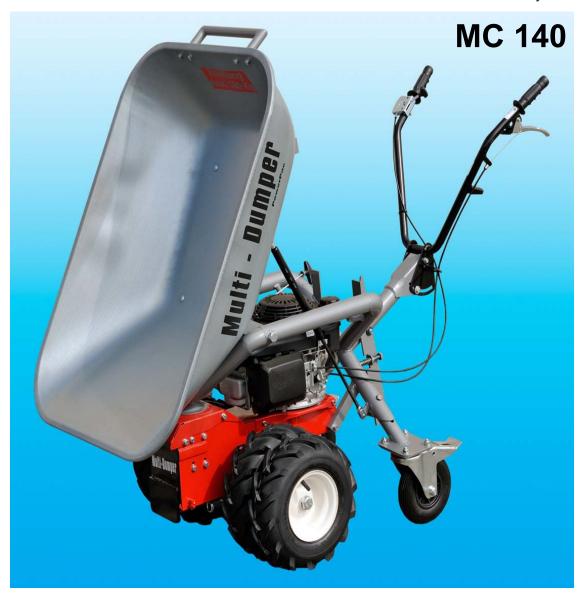

## **Technical Data**

| Type MC140 | Width | Length | Height |
|------------|-------|--------|--------|
| mm         | 740   | 1630   | 1000   |
| in         | 29.1  | 64.2   | 39.4   |

| Engine           |                     |
|------------------|---------------------|
| Honda            | GCV160              |
| Type             | 1 cyl. / four cycle |
| Displacement     | 160 cm <sup>3</sup> |
| Engine output    | 4.3 kW / 5.5 HP     |
| Revolution speed | 3600 rpm            |
| Starter          | reversing starter   |
| Air filter       | Dry cartridge       |
| Fuel filter      | Sieve               |

| Drive | v belt |
|-------|--------|
|       |        |

| Operational characteristics |                         |
|-----------------------------|-------------------------|
| Weight                      | 76 kg / 168 lbs.        |
| Max. payload                | 180 kg / 397 lbs.       |
| Capacity                    | 110 liter / 29 gal      |
| Tipping device              | Mechanical / Pneumatic  |
|                             | backing                 |
| Working speed               | 0 – 5 km/h / 3.1 mph    |
| Climbing ability            | 40% depending on soil   |
| Lateral inclination         | 15° depending on soil,  |
|                             | with dual wheels        |
| Tire equipment front        | Pneumatic 13 x 5.00 - 6 |
| Tire equipment rear         | Soft-rubber 200 x 50    |