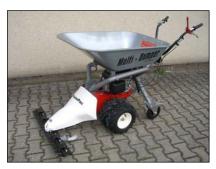

## **Technical Data**

| Type MC140 | Width | Length | Height |
|------------|-------|--------|--------|
| mm         | 740   | 1630   | 1000   |
| in         | 29.1  | 64.2   | 39.4   |

| Engine           |                     |
|------------------|---------------------|
| Honda            | GCV160              |
| Type             | 1 cyl. / four cycle |
| Displacement     | 160 cm <sup>3</sup> |
| Engine output    | 4.3 kW / 5.5 HP     |
| Revolution speed | 3600 rpm            |
| Starter          | reversing starter   |
| Air filter       | Dry cartridge       |
| Fuel filter      | Sieve               |

| Drive | v belt |
|-------|--------|
|       |        |

| Operational characteristics |                         |
|-----------------------------|-------------------------|
| Weight                      | 76 kg / 168 lbs.        |
| Max. payload                | 180 kg / 397 lbs.       |
| Capacity                    | 110 liter / 29 gal      |
| Tipping device              | Mechanical / Pneumatic  |
|                             | backing                 |
| Working speed               | 0 – 5 km/h / 3.1 mph    |
| Climbing ability            | 40% depending on soil   |
| Lateral inclination         | 15° depending on soil,  |
|                             | with dual wheels        |
| Tire equipment front        | Pneumatic 13 x 5.00 - 6 |
| Tire equipment rear         | Soft-rubber 200 x 50    |