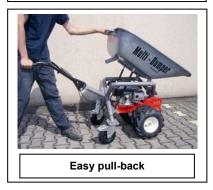

| Drive | v belt |
|-------|--------|
|       |        |

| Operational characteristics |                         |
|-----------------------------|-------------------------|
| Weight                      | 76 kg / 168 lbs.        |
| Max. payload                | 180 kg / 397 lbs.       |
| Capacity                    | 110 liter / 29 gal      |
| Tipping device              | Mechanical / Pneumatic  |
|                             | backing                 |
| Working speed               | 0 – 5 km/h / 3.1 mph    |
| Climbing ability            | 40% depending on soil   |
| Lateral inclination         | 15° depending on soil,  |
|                             | with dual wheels        |
| Tire equipment front        | Pneumatic 13 x 5.00 - 6 |
| Tire equipment rear         | Soft-rubber 200 x 50    |