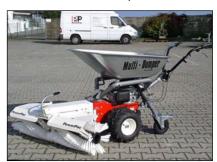

## **Technical Data**

| Type MC140 | Width | Length | Height |
|------------|-------|--------|--------|
| mm         | 740   | 1630   | 1000   |
| in         | 29.1  | 64.2   | 39.4   |

| Engine           |                     |
|------------------|---------------------|
| Honda            | GCV160              |
| Type             | 1 cyl. / four cycle |
| Displacement     | 160 cm <sup>3</sup> |
| Engine output    | 4.3 kW / 5.5 HP     |
| Revolution speed | 3600 rpm            |
| Starter          | reversing starter   |
| Air filter       | Dry cartridge       |
| Fuel filter      | Sieve               |

| Drive | v belt |
|-------|--------|
|       |        |

| Operational characteristics |                         |
|-----------------------------|-------------------------|
| Weight                      | 76 kg / 168 lbs.        |
| Max. payload                | 180 kg / 397 lbs.       |
| Capacity                    | 110 liter / 29 gal      |
| Tipping device              | Mechanical / Pneumatic  |
|                             | backing                 |
| Working speed               | 0 – 5 km/h / 3.1 mph    |
| Climbing ability            | 40% depending on soil   |
| Lateral inclination         | 15° depending on soil,  |
|                             | with dual wheels        |
| Tire equipment front        | Pneumatic 13 x 5.00 - 6 |
| Tire equipment rear         | Soft-rubber 200 x 50    |